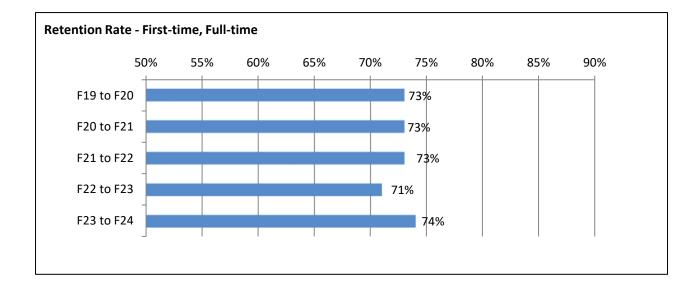

## **Point Park University Retention Rates**

In compliance with the Higher Education Opportunity Act (HEOA), Point Park University is pleased to provide retention rates for First-Time, First-Year Full-time Undergraduates

| <u> </u> | overant fun to fun ficterition funce finde, finde, finde finde officer gruduates |            |            |            |            |  |
|----------|----------------------------------------------------------------------------------|------------|------------|------------|------------|--|
|          | F19 to F20                                                                       | F20 to F21 | F21 to F22 | F22 to F23 | F23 to F24 |  |
| Γ        | 73%                                                                              | 73%        | 73%        | 71%        | 74%        |  |
|          | . 270                                                                            | 370        | . 370      | - 170      | : 1/3      |  |

## **Overall Fall to Fall Retention Rate - First-Time, First-Year Full-time Undergraduates**